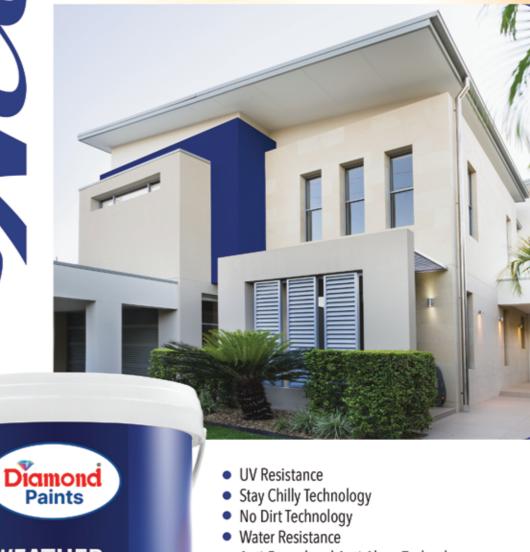

## WEATHER DEFENDER

- Anti-Fungal and Anti-Algae Technology
- Weather Intelligent Technology
- Highly Durable
- Alkali Resistant
- No Fade Technology
- Rose Fragrance
- Available in 1000+ Shades

About

Diamond Ace Weather Defender provides long-lasting protection against weather for the beautiful exterior walls of your dream house. Its enhanced formula is alkali resistant and protects against harmful UV and rain to give your walls a fresh look. It fights fungus and algae through its Anti-Fungal and Anti-Algae technology and prevents fading through its No Fade and No Dirt technology. Weather Defender also lowers the temperature of homes through its Stay Chilly technology.