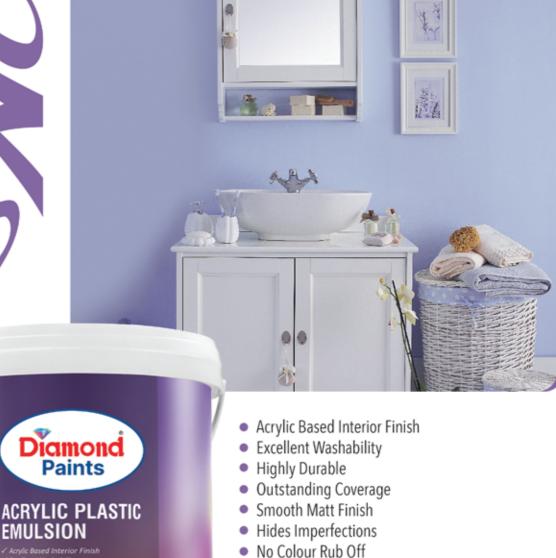

# **ACRYLIC PLASTIC EMULSION**

Available in 1000+Shades

Anti-Fungal and Anti Algae technology

#### About

Ace Acrylic Plastic Emulsion is a highly durable, premium quality acrylic based interior emulsion paint with excellent coverage, good washability, smooth matt finish and anti-fungal properties. It is ideal for interior walls, ceilings, old and new cements, concrete, plaster, chipboard and hardboard.