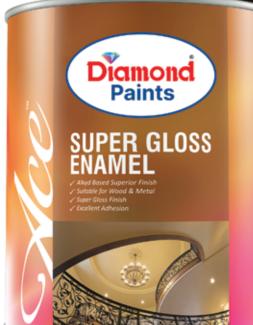

## SUPER GLOSS ENAMEL

- Alkyd Based Superior Finish
- Great Washability
- Excellent Coverage
- Super Gloss Finish
- High Opacity
- Excellent Brushability
- Fantastic Durability
- Superb Adhesion

#### About

Diamond Ace Super Gloss Enamel is designed to provide maximum durability with its hard wearing finish. It is formulated to provide a lasting and flexible glossy finish especially suitable for wood and metal surfaces. It is a premium quality alkyd resin based enamel that provides excellent coverage, high adhesion, superior brushability and opacity for a non-fading finish.